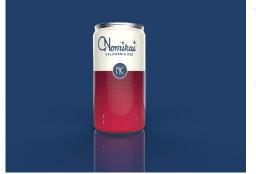

## A DRINK IN THE COMPANY OF FRIENDS

| Winery             | Nomikai                                   |
|--------------------|-------------------------------------------|
| Varieties          | Merlot, Mourvedre,<br>other red varieties |
| Alcohol            | 12.4%                                     |
| Size               | 187ml                                     |
| <b>Bottle Case</b> | 24                                        |
| Country            | United States                             |
| Region             | California                                |
| Social media       | @DrinkNomikai                             |
| Website            | www.drinknomikai.com                      |

**The Wine:** Consultants Megan and Ryan Glaab of Ryme made use of a diverse selection of vineyards across the sunny state of California.

**Tasting:** California Red has a medium body, bright red and dark fruits and moderate tannins.