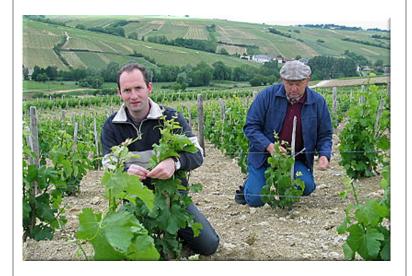

## Domaine Roger et Didier Raimbault

Vine cultivation has been in the Raimbault family since the seventeenth century. The domain is a result of a merger between a father and son in 1996 bringing together a property that totals 17.5 ha with 80% of the vines on the sharp 10-35° slopes in the communes of Verdigny and Sur yen Vaux.

On hills that are 200 to 400 meters high, the vineyards receive prime exposure to the sun. Spanning two out of three of the region's noted terroirs: terre blanche and les caillottes. Terre blanche is a calcareous clay with Kimmeridgian limestone laying mostly in the west of the appellation that yields powerful, full-bodied wines. Les caillottes is a calcareous mix with limestone and gravel yielding aromatic and youthful wines.