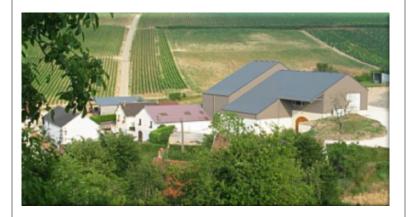

A brand new winery was completed in 2005. Integrated into the hillside, it spans three levels to accommodate gravity flow throughout the winemaking process.

Sancerre

Varietal/Blend: Sauvignon Blanc Farming Practices: viticulture raisonnée Soil: terre blanche and les caillotes Average Year Vines Planted: 1985 Trellis System: Guyot Yeast: ambient Fermentation: no destemming / 2-4 weeks in temperature-controlled fermentation in stainless steel tanks Aging: 12 months in tank Sulfur: total 125mg/L Vegan: yes Alcohol: 12.5% Fined: Bentonite Filtered: yes Country: France Region: Loire Sub Region: Sancerre Vineyard: estate Vineyard Size: 11 ha Production #s: 7,500 cases